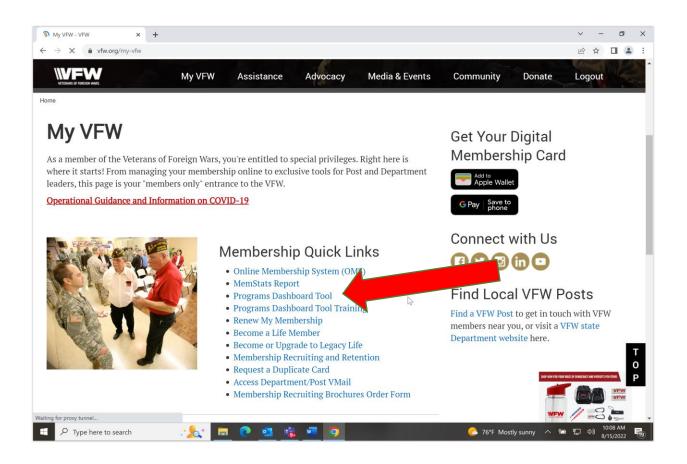

### **Any Member ACCESS:**

Navigate to the VFW website at <u>www.vfw.org</u> and sign in using the login option on the top right of the home page & Log In

After logging in you will be defaulted to the "My VFW" page. Click on the Programs Dashboard Tool. For training resources click on the Programs Dashboard Training Resources